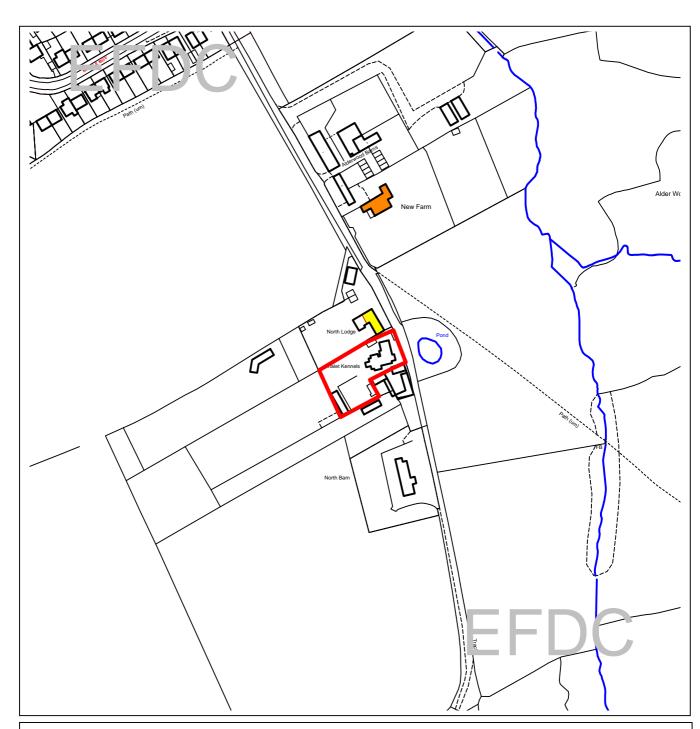

EFDC licence No.100018534

| Agenda Item<br>Number: |                                                  |
|------------------------|--------------------------------------------------|
| Application Number:    | EPF/1631/09                                      |
| Site Name:             | Red Cottage, New Farm Drive,<br>Abridge, RM4 1BU |
| Scale of Plot:         | 1/2500                                           |